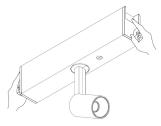

### Installation

1. During the installation, make sure the power supply is disconnected. Put on gloves and operate in dry environment

2. Put the luminaire into track

### 3. Using fingers to remove the

luminaire from track.