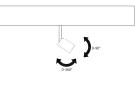

## Adjustment Horizontal: 0-360°

Vertical: 0-90°

## Pay attention to the angles and

direction when adjust.