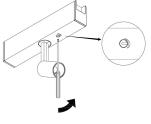

### Installation

1. During the installation, make sure the power supply is disconnected. Put on gloves and operate in dry environment

2. Put the luminaire into track

### 3. Using fingers to remove the

luminaire from track.

### 4. DO NOT move luminaires straightly

#### in the track