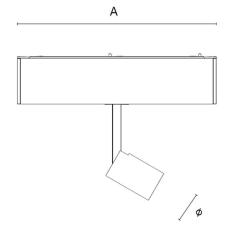

### FOR INDOOR USE ONLY!

ATTENTION: Products should be used together with TRACKS provided by LiteMatrix.

.....

Table 1 - Parameters

| 产品描述    | А   | w    | Φ  | Mass | Color of<br>reflector |
|---------|-----|------|----|------|-----------------------|
|         | mm  | mm   | mm | kg   |                       |
| X25AC25 | 161 | 24.5 | 25 | 0.3  | Silver/<br>Black      |
| X25AC50 | 161 | 24.5 | 50 | 0.5  |                       |