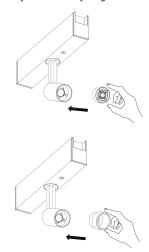

### Installation

1. During the installation, make sure the power supply is disconnected. Put on gloves and operate in dry environment

2. Put the luminaire into track

### 3. Using fingers to remove the

luminaire from track.

### 4. DO NOT move luminaires straightly

#### in the track