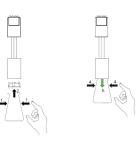

### Accessory installation-Reflector

1. Following these steps below to install or change the reflector