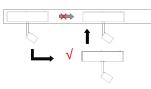

d any parts of the building must be no less than 50mm. -Please DO NOT exceed the .load-bearing of ceilings.

-Recommended mounting and using environment: Ta=25°C.

2017 10

### LITEMATRIX(HK) CO LIMITED

Flat A 8/F No.227 Nathan Road Yau Ma Tei Kowloon Hongkong www.litematrixlighting.com Phone: 852 30501787 Fax: 852 30506957

F-mail<sup>.</sup>

sales@litematrix.net

LiteMatrix reserves the right to make technical and design changes without prior notice.



# Instruction

# System X Structure Profile

### Installation

1. During the installation, make sure the power supply is disconnected. Put on gloves and operate in dry environment

2. Put the luminaire into track



### 3. Using fingers to remove the

luminaire from track.



### 4. DO NOT move luminaires straightly

#### in the track



## Adjustment Horizontal: 0-360°

Vertical: 0-90°

## Pay attention to the angles and

direction when adjust.



## Potentiometer

Rotate as below to achieve a dimming





### Accessory installation-Reflector

1. Following these steps below to install or change the reflector



### Accessory installation-Louvre/Snoot

### 1. Easy to be fixed by magnet



### Cleaning

Always clean carefully using a soft cloth and a commercially available, phneutral, alcohol-free, non-abrasive cleaning agent.

## Disposal



In accordance with EU Directive WEEE (Waste Electrical and Electronic Equipment), luminaires must not be disposed of with other household waste. At the end of their life, luminaires must be taken to the appropriate local facility available for the disposal or recycling of electronic